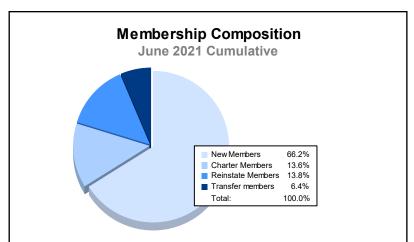

| Year      | New<br>Clubs | Dropped<br>Clubs | Gain/<br>Loss<br>Clubs | New<br>Members | Charter<br>Members | Reinstate<br>Members | Transfer<br>Members | Total<br>Member<br>Added | Total<br>Members<br>Dropped | Gain/<br>Loss<br>Members |
|-----------|--------------|------------------|------------------------|----------------|--------------------|----------------------|---------------------|--------------------------|-----------------------------|--------------------------|
| 2016-2017 | 4            | 3                | 1                      | 643            | 115                | 49                   | 37                  | 844                      | 728                         | 116                      |
| 2017-2018 | 1            | 4                | -3                     | 623            | 28                 | 35                   | 38                  | 724                      | 918                         | -194                     |
| 2018-2019 | 1            | 5                | -4                     | 535            | 28                 | 28                   | 27                  | 618                      | 896                         | -278                     |
| 2019-2020 | 1            | 4                | -3                     | 417            | 31                 | 17                   | 33                  | 498                      | 698                         | -200                     |
| 2020-2021 | 2            | 4                | -2                     | 278            | 57                 | 58                   | 27                  | 420                      | 750                         | -330                     |
| Average   | 2            | 4                | -2                     | 499            | 52                 | 37                   | 32                  | 621                      | 798                         | -177                     |